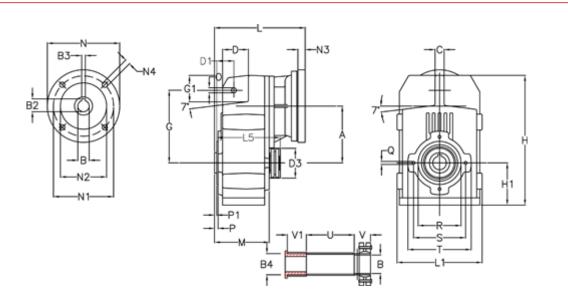

## **Measures**

| A = 150.50 | D1 = 54.0  | 15 = 180.0 | P1                                  | = 3.5    | V = 45  |
|------------|------------|------------|-------------------------------------|----------|---------|
| B = 40     | d3 = 90    | M = 125.0  | Q                                   | = M10x17 | V1 = 52 |
| B1 = 14    | G = 170    | N = 160    | R                                   | = 110    |         |
| B2 = 16.3  | G1 = 84.0  | N1 = 130   | S                                   | = 130    |         |
| B3 = 5     | H = 326.0  | N2 = 110   | Т                                   | = 150    |         |
| B4 = 40    | H1 = 102.0 | N4 = M8x16 | Tightening torque Nm adapter bushir | ng = 6.0 |         |
| C = 20     | L = 283.0  | O = 13     | Tightening torque Nm shrink disc    | = 8.0    |         |
| D = 68.0   | L1 = 210   | P = 6.5    | U                                   | = 95.5   |         |
|            |            |            |                                     |          | -       |